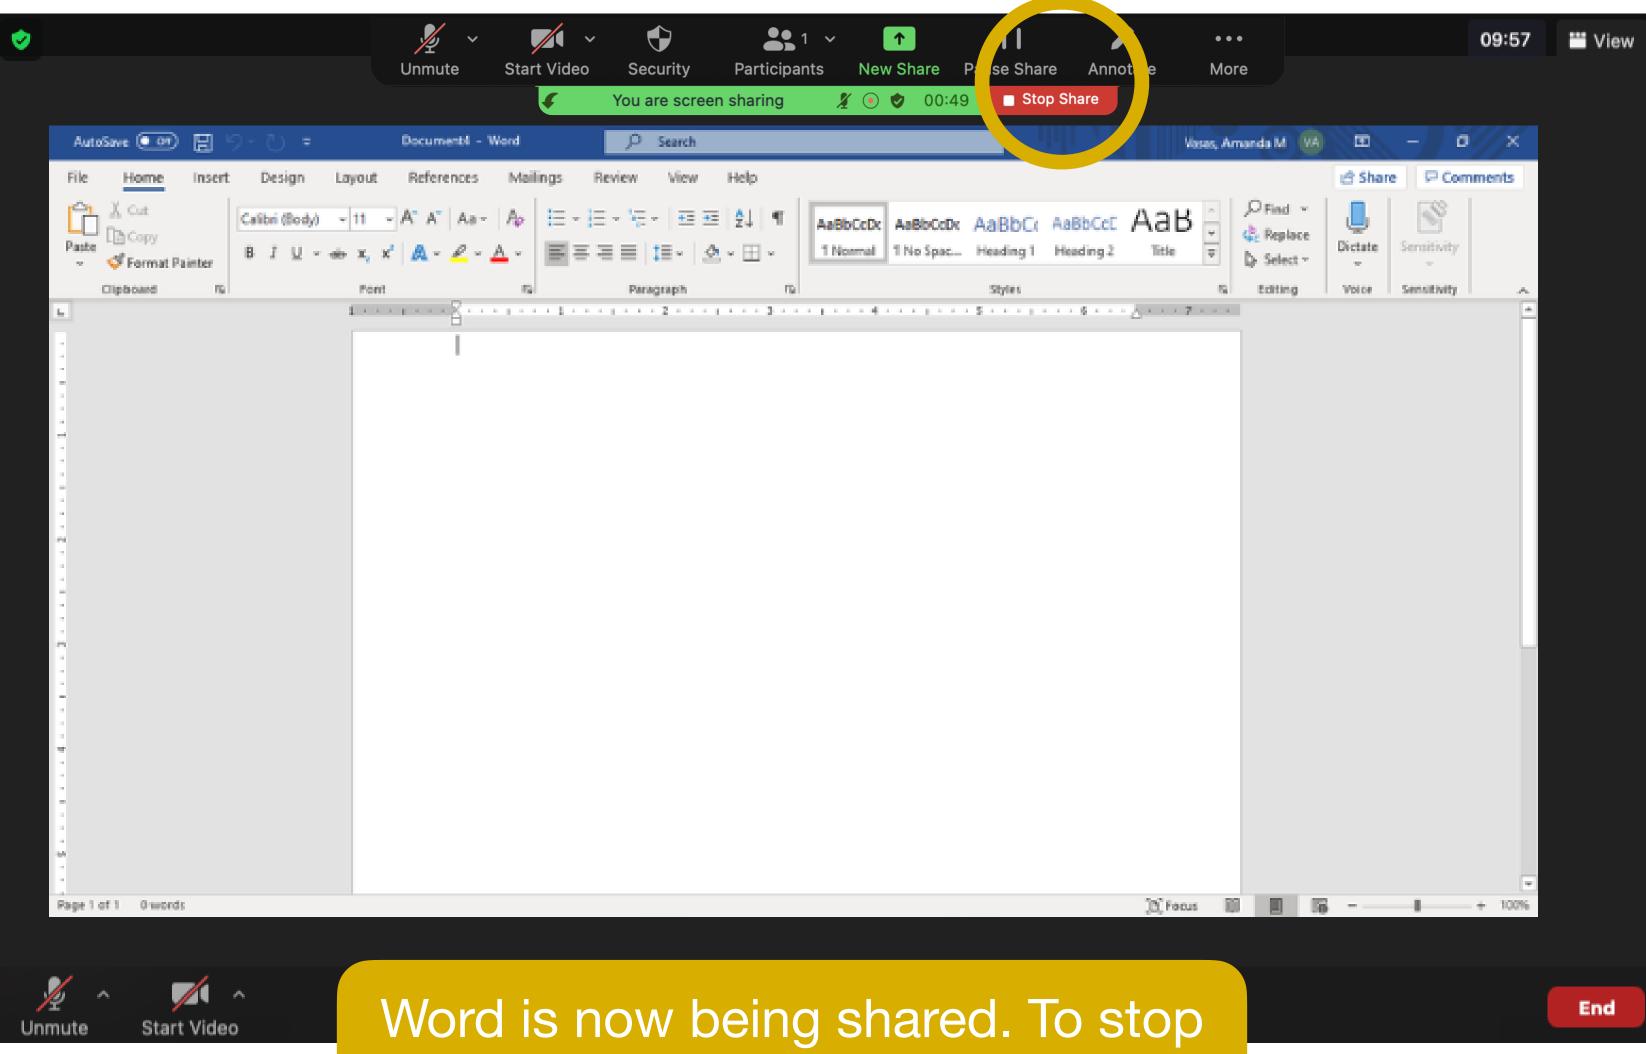

6

the share, click 'Stop shared. To sto the share, click 'Stop share' at the top of the screen.