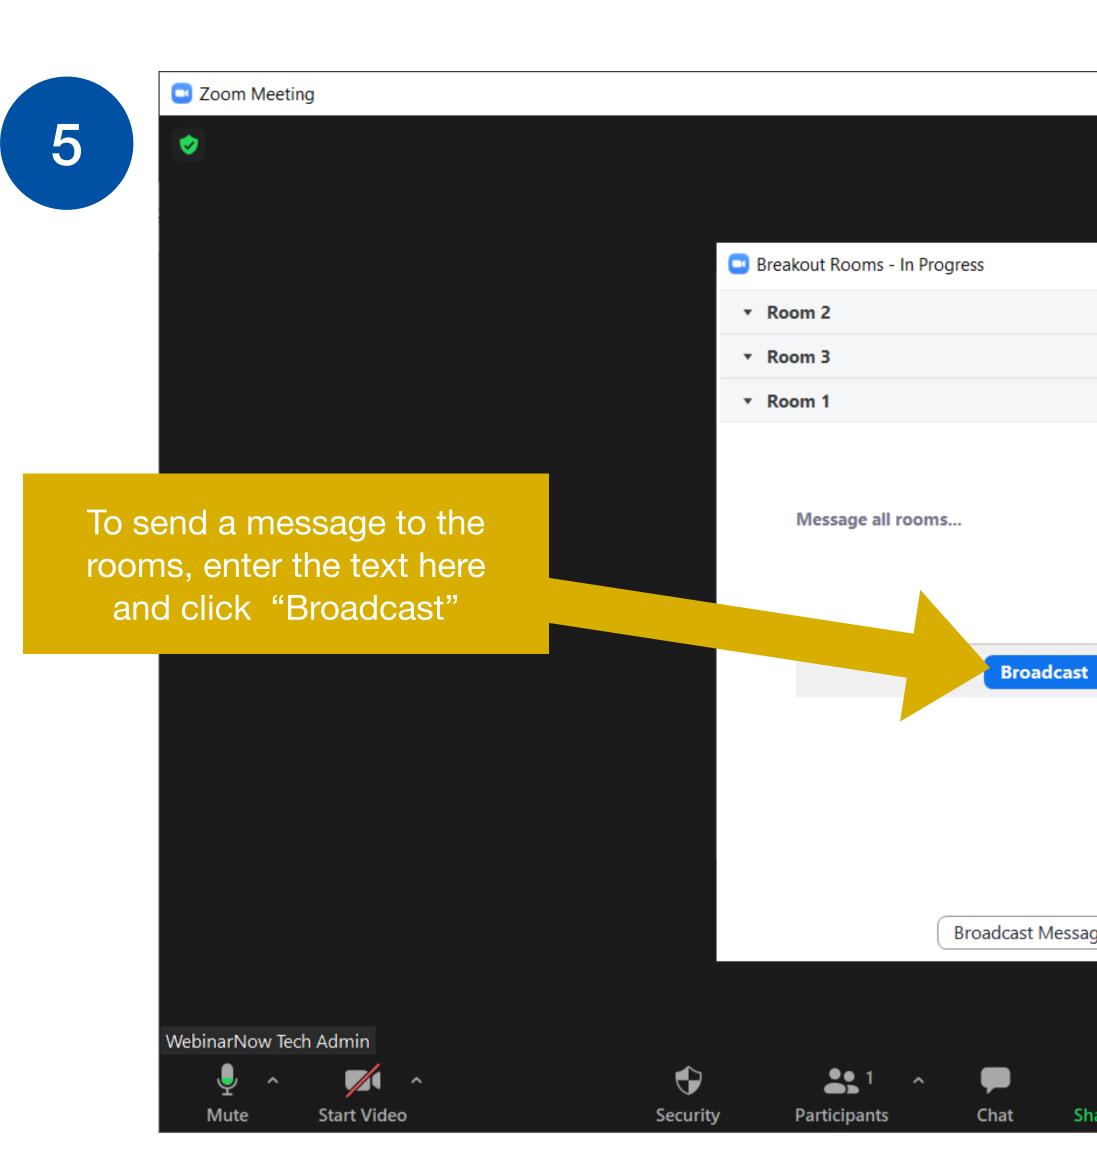

Shar

Chat

Make any changes you want - We suggest do not "auto" close breakout rooms, but just allow members to return to the main room when they are all ready, or manually close the room when you feel they have had enough time. The host can join any room to see how they are going and ask how much time they need.