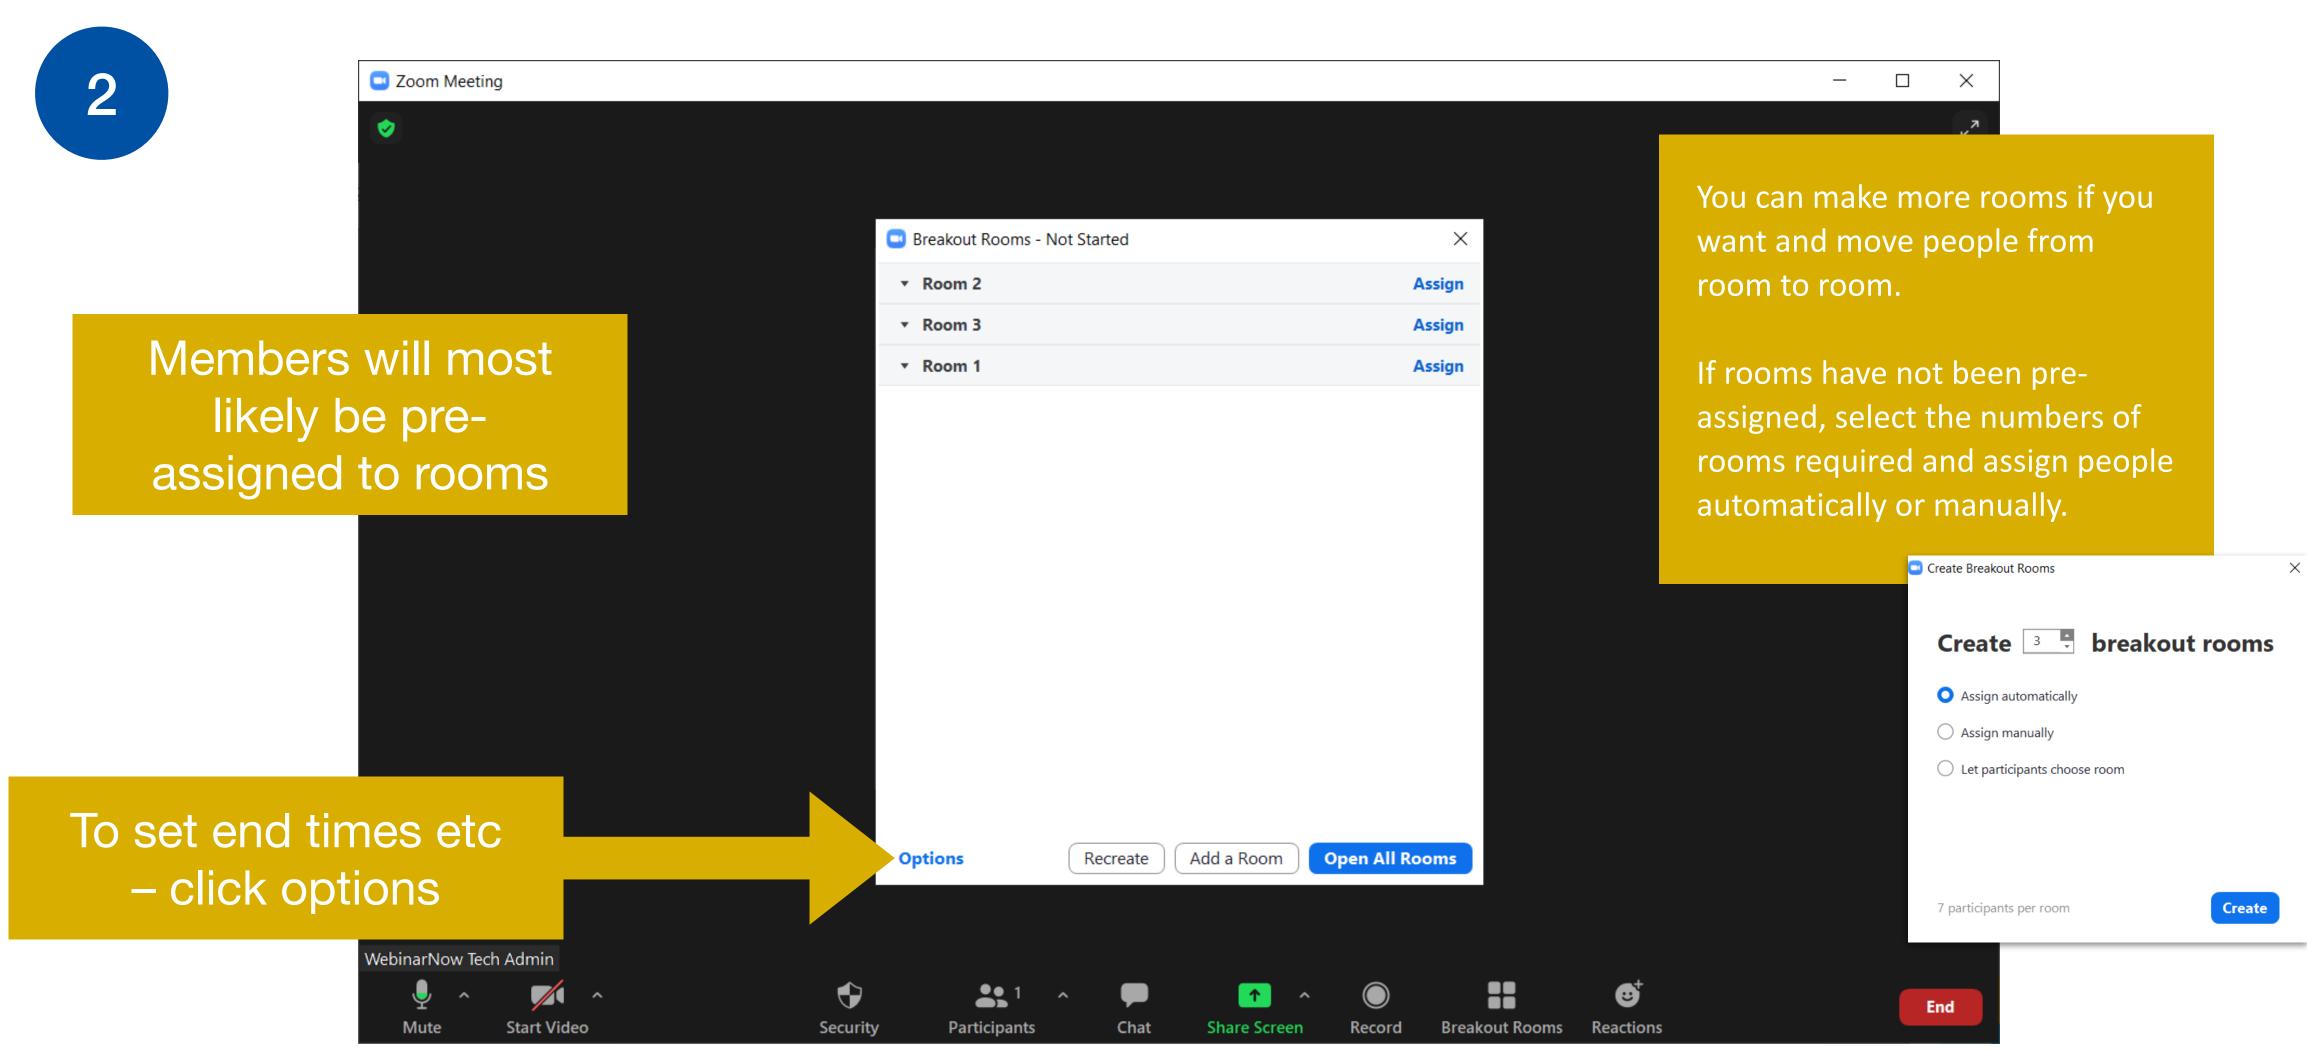

## Using Breakout Rooms

3

| o choose room                                 |  |  |  |  |  |  |  |  |
|-----------------------------------------------|--|--|--|--|--|--|--|--|
| o return to the main session at any time      |  |  |  |  |  |  |  |  |
| all assigned participants into breakout rooms |  |  |  |  |  |  |  |  |
| se automatically after: 30 minutes            |  |  |  |  |  |  |  |  |
| osing breakout room                           |  |  |  |  |  |  |  |  |
| n timer: 30 ~) seconds                        |  |  |  |  |  |  |  |  |
|                                               |  |  |  |  |  |  |  |  |
|                                               |  |  |  |  |  |  |  |  |
|                                               |  |  |  |  |  |  |  |  |