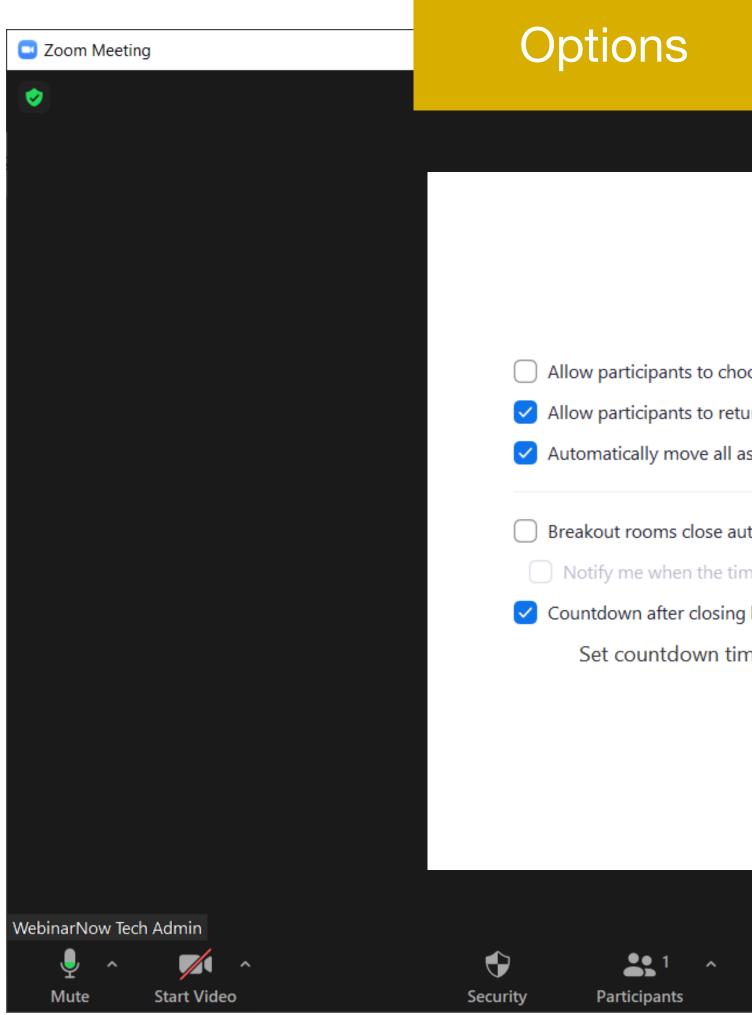

## Using Breakout Rooms

3

| o choose room                                 |  |  |  |  |  |  |  |  |
|-----------------------------------------------|--|--|--|--|--|--|--|--|
| o return to the main session at any time      |  |  |  |  |  |  |  |  |
| all assigned participants into breakout rooms |  |  |  |  |  |  |  |  |
| se automatically after: 30 minutes            |  |  |  |  |  |  |  |  |
| osing breakout room                           |  |  |  |  |  |  |  |  |
| n timer: 30 ~) seconds                        |  |  |  |  |  |  |  |  |
|                                               |  |  |  |  |  |  |  |  |
|                                               |  |  |  |  |  |  |  |  |
|                                               |  |  |  |  |  |  |  |  |

Shar

Chat

Make any changes you want - We suggest do not "auto" close breakout rooms, but just allow members to return to the main room when they are all ready, or manually close the room when you feel they have had enough time. The host can join any room to see how they are going and ask how much time they need.

| econds |        |                |          |    |  |     |  |
|--------|--------|----------------|----------|----|--|-----|--|
|        |        |                |          |    |  |     |  |
|        |        |                |          |    |  |     |  |
|        |        |                |          |    |  |     |  |
|        |        |                |          |    |  |     |  |
|        |        |                |          |    |  |     |  |
|        |        |                |          |    |  |     |  |
|        |        |                |          |    |  |     |  |
|        |        |                |          |    |  |     |  |
|        |        |                |          |    |  |     |  |
| ~      |        |                | €        |    |  |     |  |
| creen  | Record | Breakout Rooms | Reaction | IS |  | End |  |
|        |        |                |          |    |  |     |  |