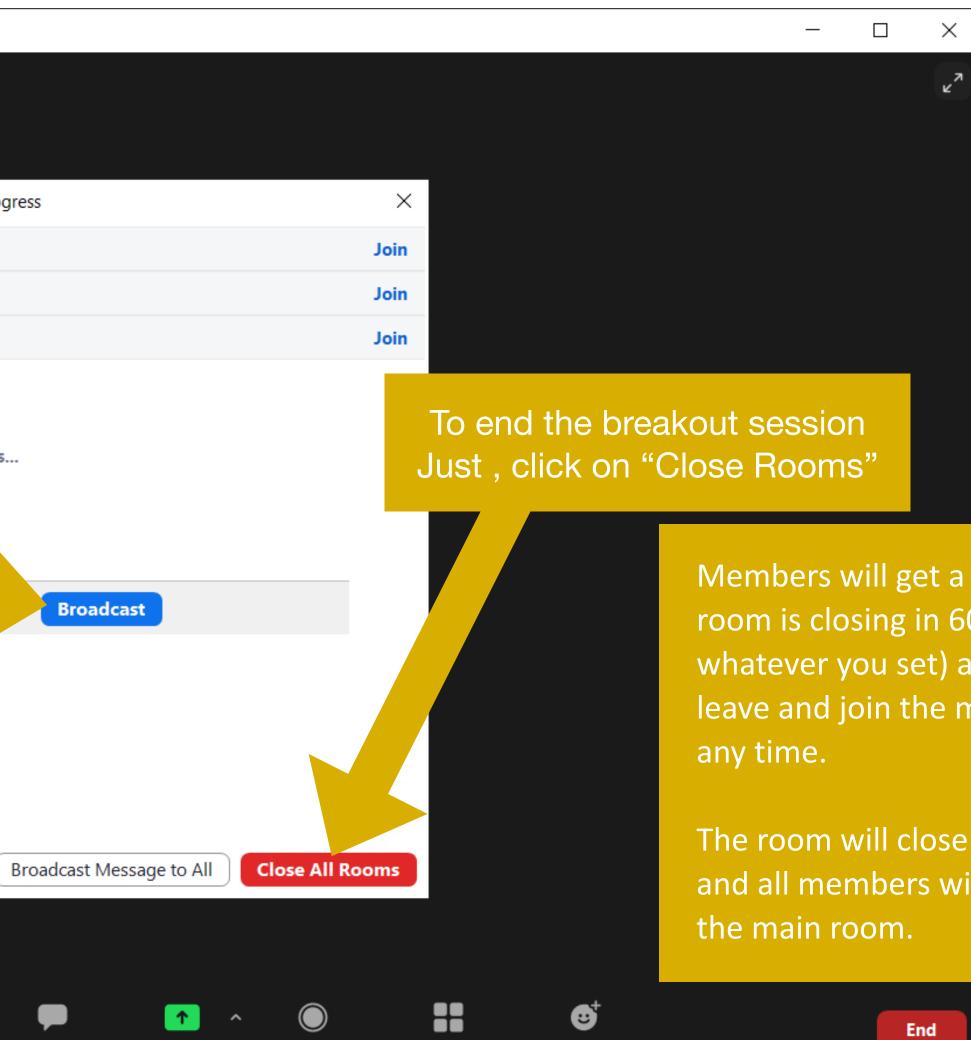

- 🗆 X

Share Screen

Record Breakout Rooms Reactions

Members will get a message "The room is closing in 60 seconds (or whatever you set) and you can leave and join the main room at

The room will close in 60 seconds and all members will be moved to