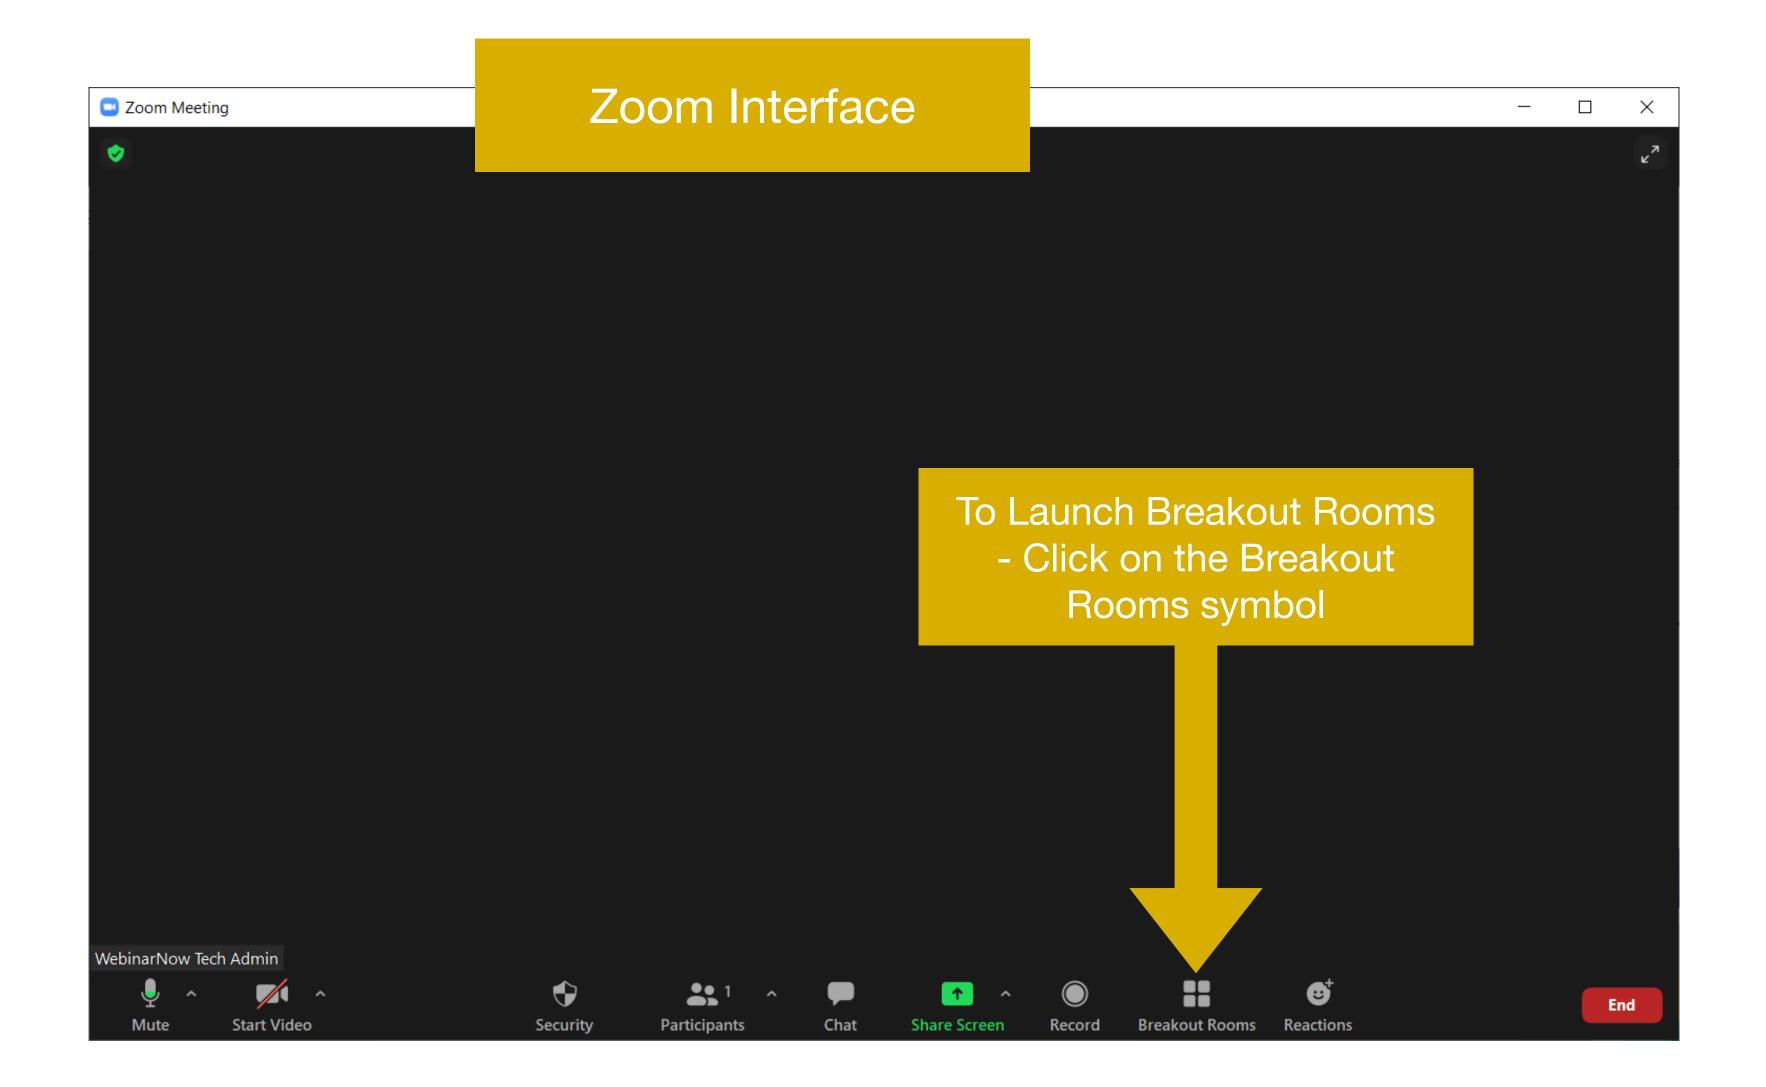

## Using Breakout Rooms

3

| o choose room                                 |  |  |  |  |  |  |  |  |
|-----------------------------------------------|--|--|--|--|--|--|--|--|
| o return to the main session at any time      |  |  |  |  |  |  |  |  |
| all assigned participants into breakout rooms |  |  |  |  |  |  |  |  |
| se automatically after: 30 minutes            |  |  |  |  |  |  |  |  |
| osing breakout room                           |  |  |  |  |  |  |  |  |
| n timer: 30 ~) seconds                        |  |  |  |  |  |  |  |  |
|                                               |  |  |  |  |  |  |  |  |
|                                               |  |  |  |  |  |  |  |  |
|                                               |  |  |  |  |  |  |  |  |