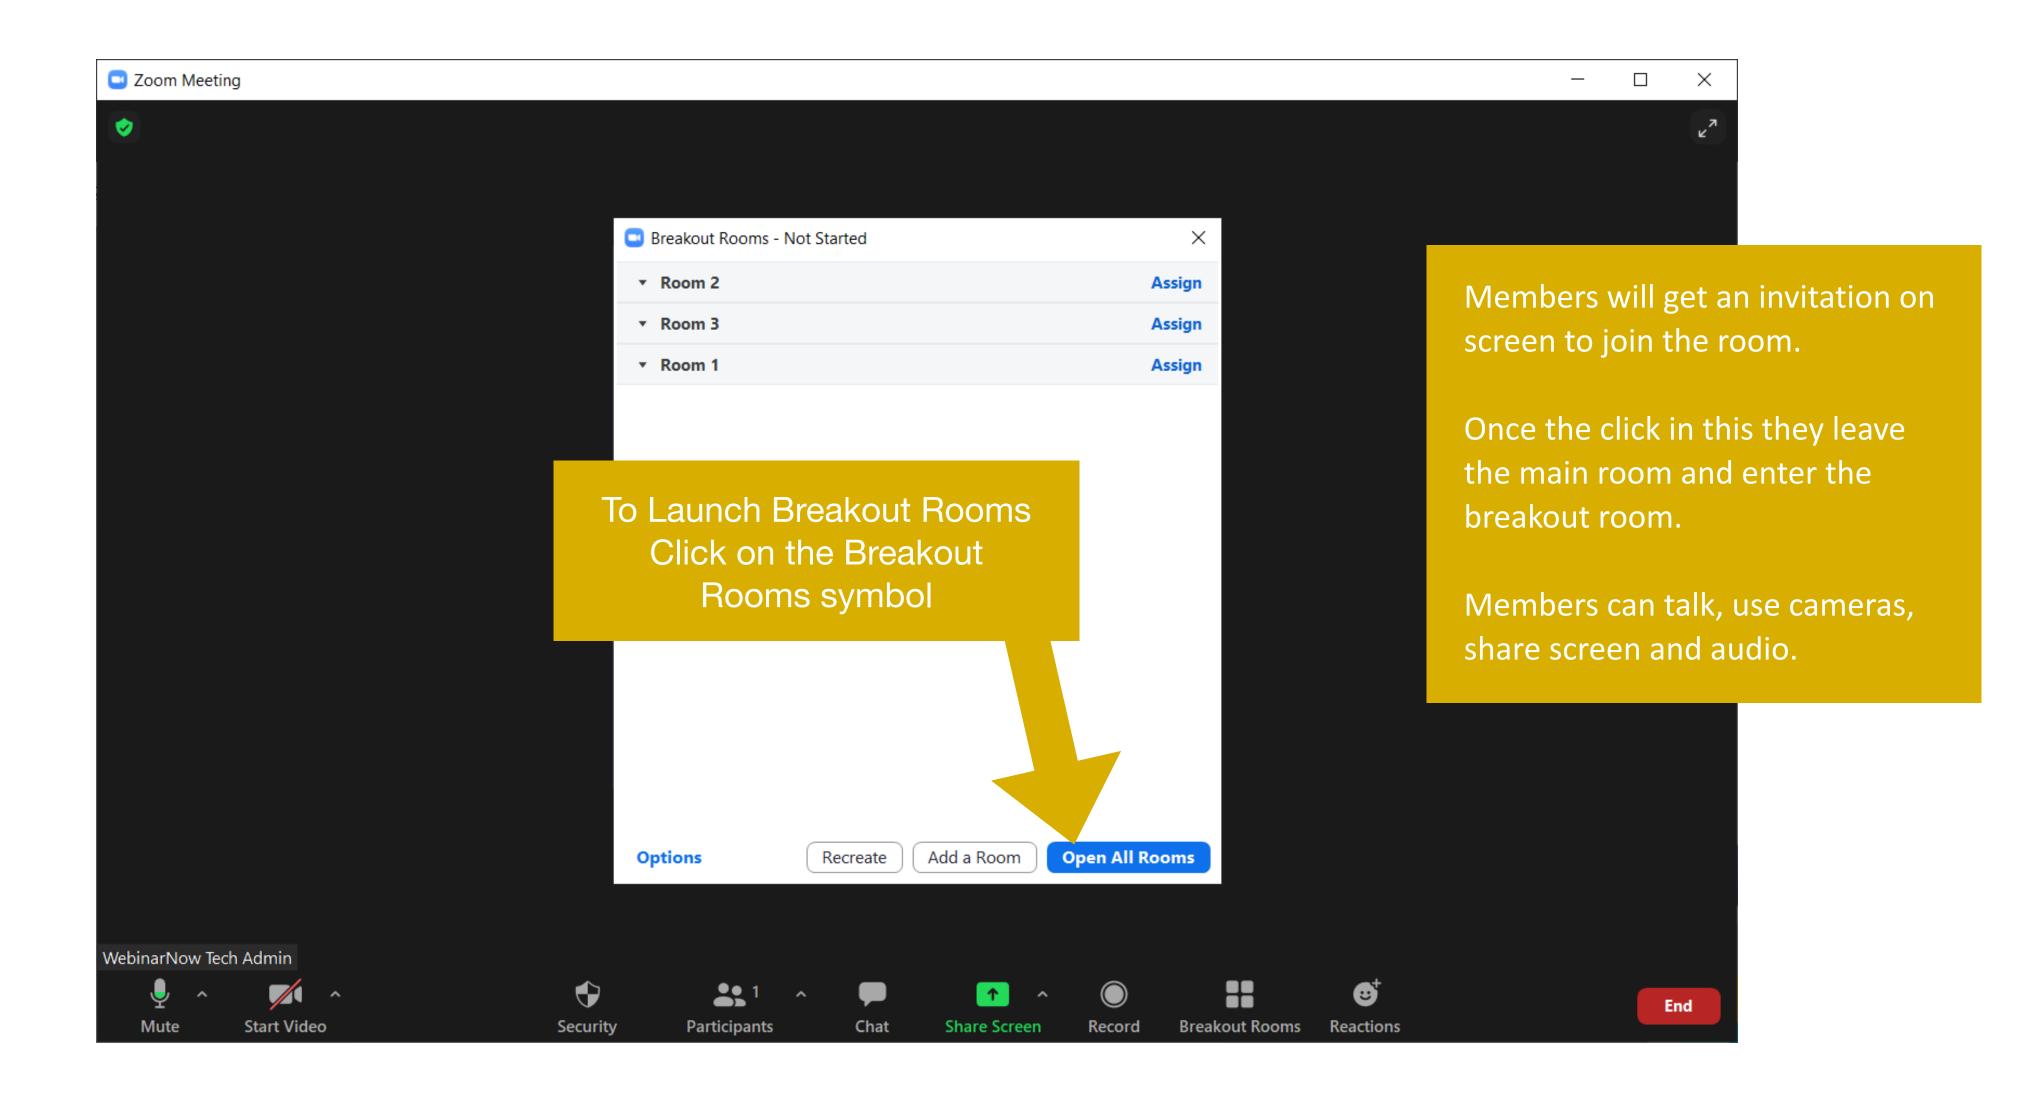

| econds |        |                |          |    |  |     |  |
|--------|--------|----------------|----------|----|--|-----|--|
|        |        |                |          |    |  |     |  |
|        |        |                |          |    |  |     |  |
|        |        |                |          |    |  |     |  |
|        |        |                |          |    |  |     |  |
|        |        |                |          |    |  |     |  |
|        |        |                |          |    |  |     |  |
|        |        |                |          |    |  |     |  |
|        |        |                |          |    |  |     |  |
|        |        |                |          |    |  |     |  |
| ~      |        |                | €        |    |  |     |  |
| creen  | Record | Breakout Rooms | Reaction | IS |  | End |  |
|        |        |                |          |    |  |     |  |

- 🗆 X

Share Screen

Record Breakout Rooms Reactions

Members will get a message "The room is closing in 60 seconds (or whatever you set) and you can leave and join the main room at

The room will close in 60 seconds and all members will be moved to